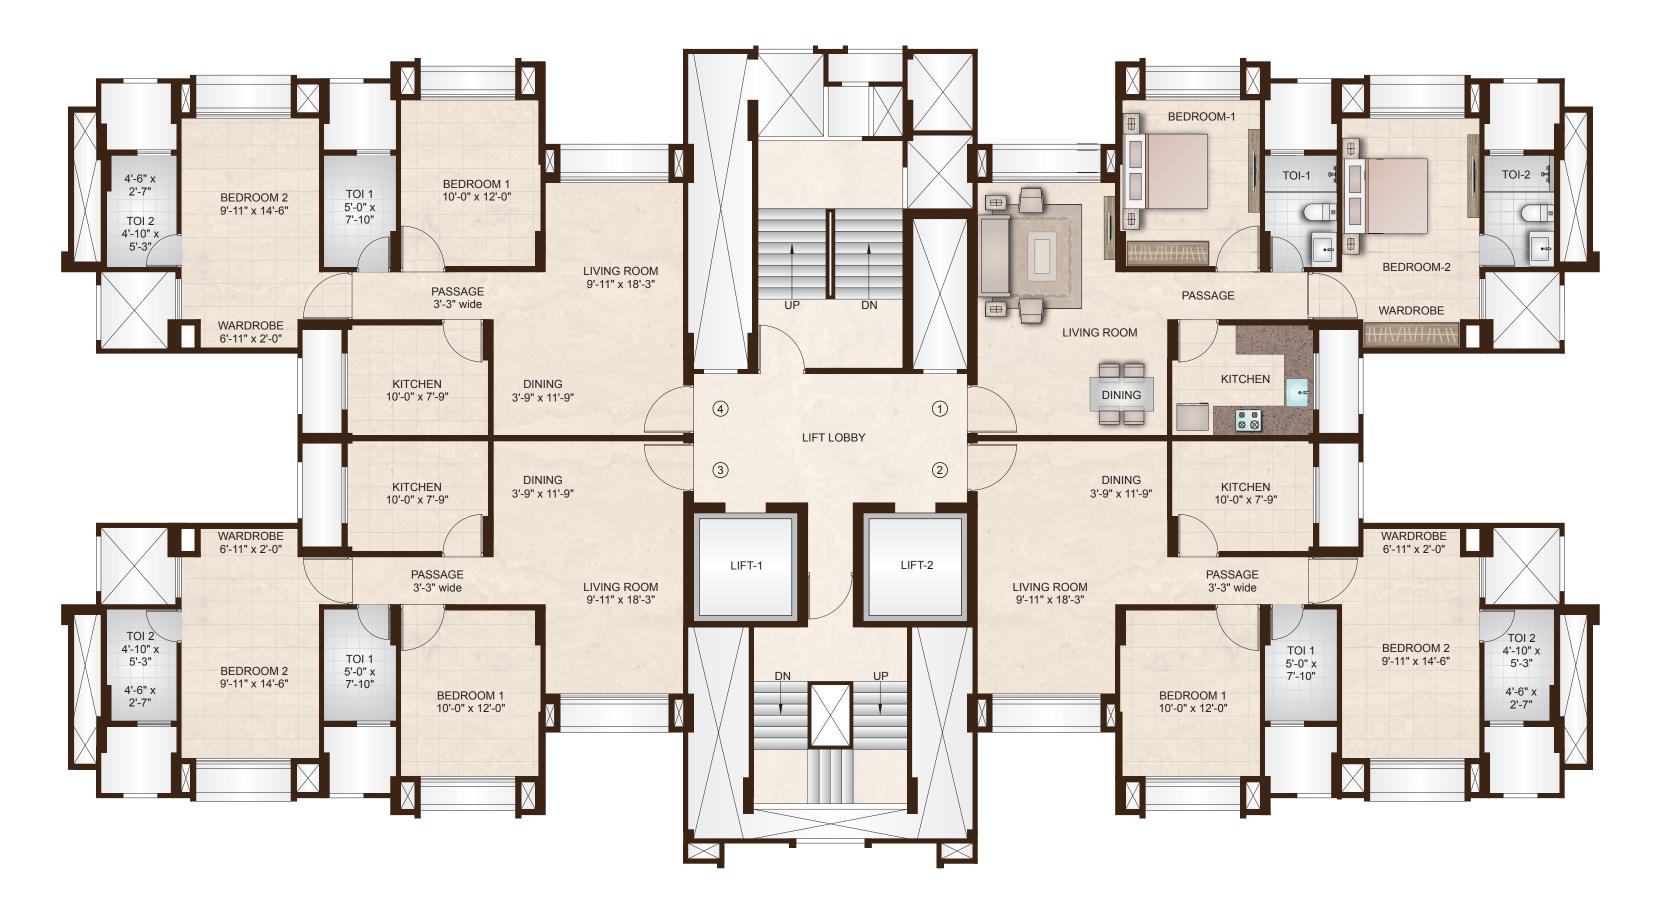

### SENINA - Typical Floor Plan 1<sup>st</sup> to 8<sup>th</sup> Floor

Area Statement

| Flat Nos.                  | Flat Type | Carpet Area (sq.ft.) |  |
|----------------------------|-----------|----------------------|--|
| 1&2                        | 2 BHK     | 705                  |  |
| 3&4                        | 2 BHK     | 705                  |  |
| 5&6                        | 2 BHK     | 705                  |  |
| 7&8                        | 2 BHK     | 705                  |  |
| Refuge Flat Nos. 803 & 804 |           |                      |  |

### SENINA - Typical Floor Plan 9th to 12th Floor

Area Statement

| Flat Nos. | Flat Type | Carpet Area (sq.ft.) |
|-----------|-----------|----------------------|
| 1         | 2 BHK     | 705                  |
| 2         | 2 BHK     | 705                  |
| 3         | 2 BHK     | 705                  |
| 4         | 2 BHK     | 705                  |

\*All internal dimensions for carpet area are from unfinished wall surfaces. In toilets, the carpet areas will be inclusive of pali walls. Minor variations up to (+/-) 3% in actual carpet areas may occur on account of site conditions/columns/finishes etc.\*