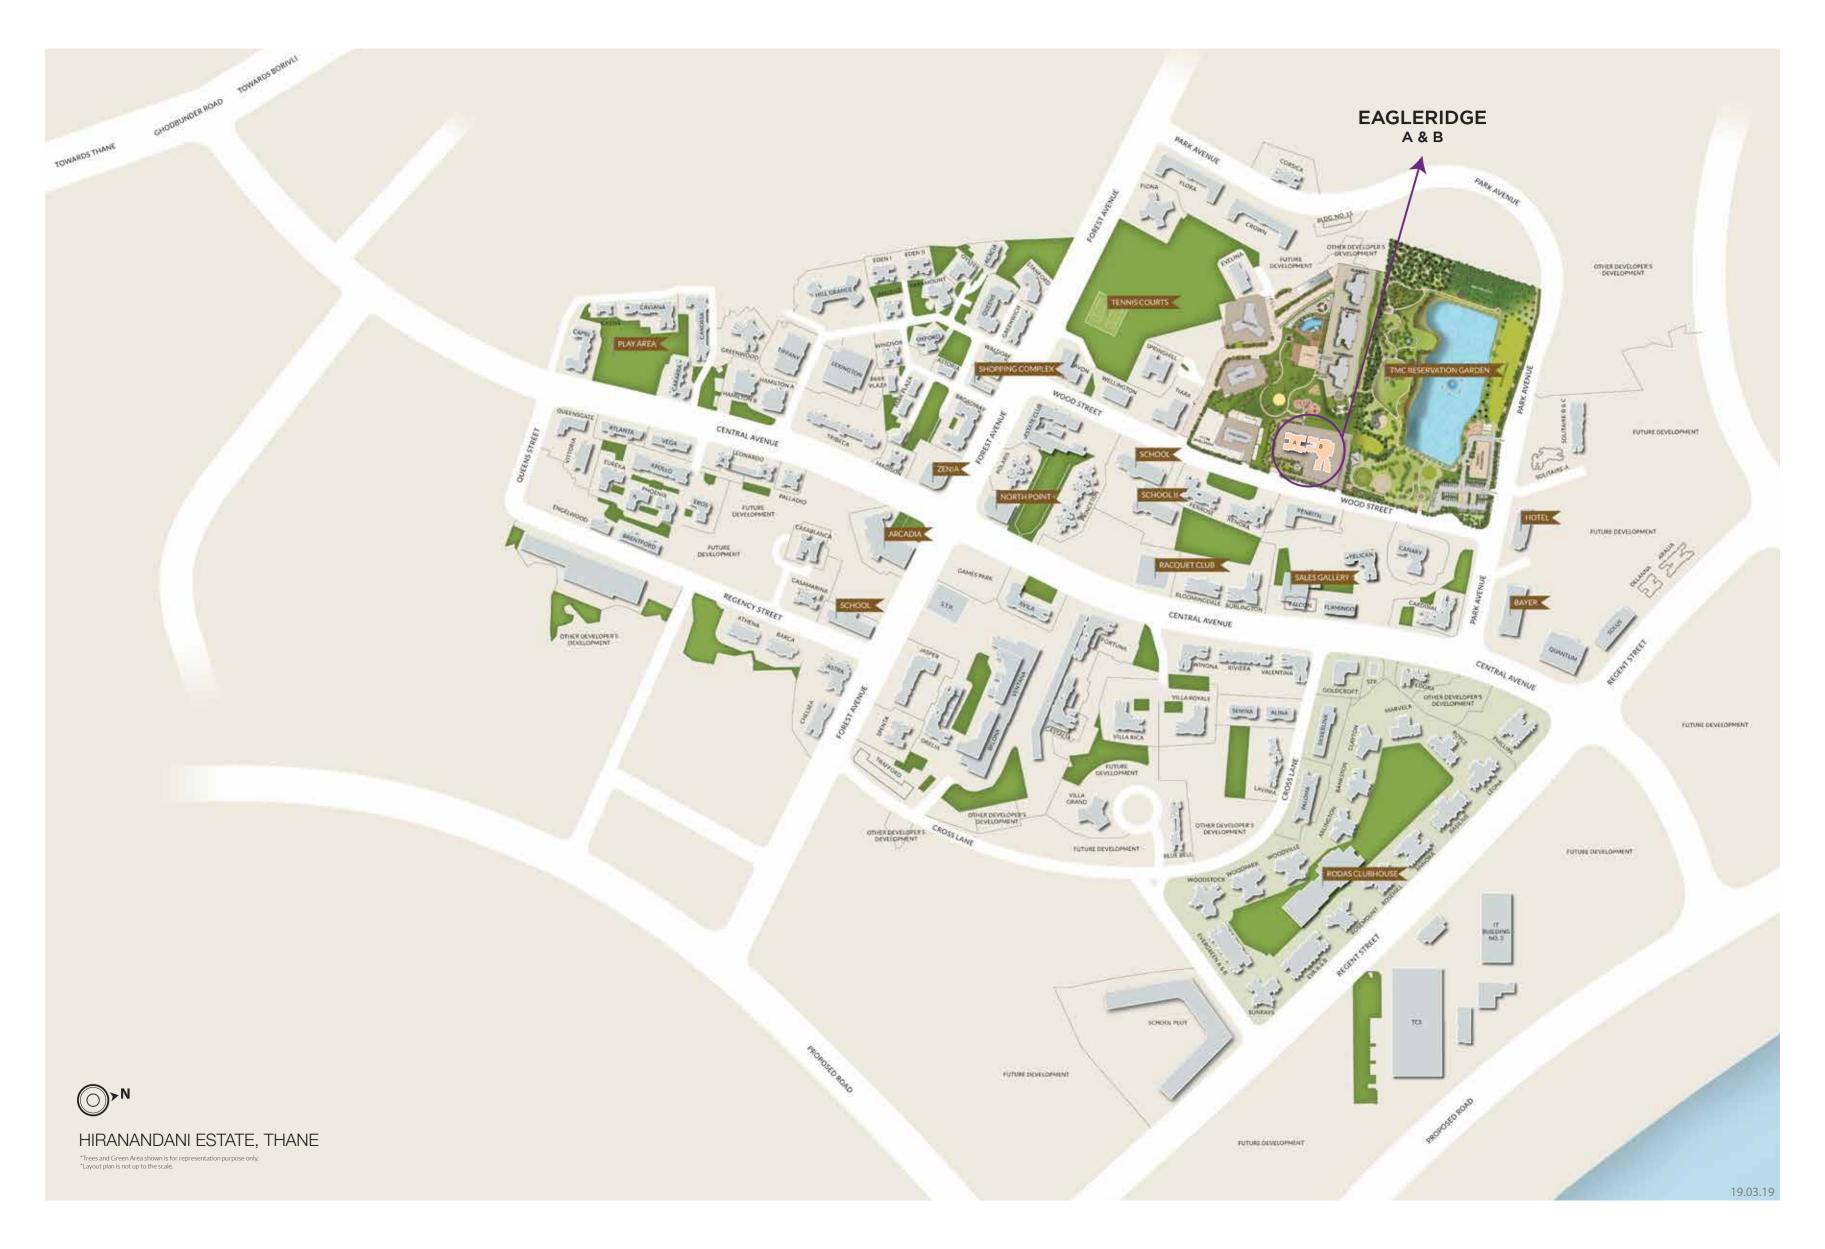

### FUTURE LEAP IN THANE INFRSTRUCTURE

Hiranandani Estate in Thane is built to bring home convenience to the people residing within. The location gets better with a robust infrastructure projected with roadways, railways, metro, tunnels and waterways en route to completion. With decongested traffic and peaceful travelling, Hiranandani Estate is all set to be the next sought after destination.

Metro4 Route- Wadala to Kasarwadvali Tunnel- Borivali to Thane Ferry- Gateway of India to Saket (Thane) The above information is as per the projects proposed by the Government.