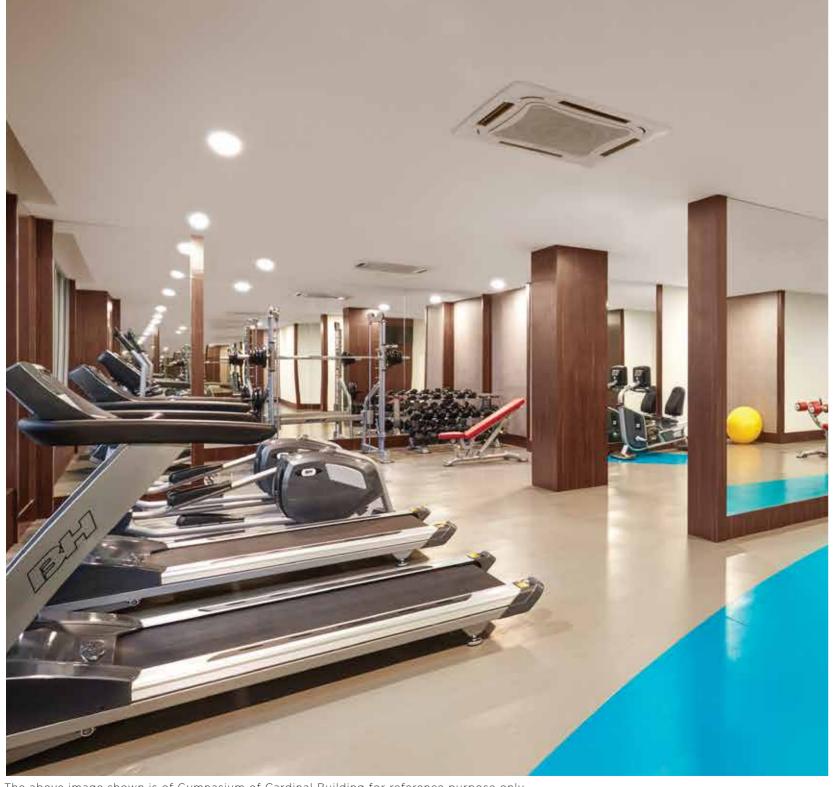

• Exclusive and equipped gymnasium in the building

## **EXCLUSIVE GYMNASIUM**

A gymnasium that is well stocked with most up-to-date equipments exclusively for the residents of Eagleridge, in the building itself. It inspires healthy living and a feeling of achievement that calls out to the fitness enthusiast within you.

The above image shown is for reference purpose only.

The above image shown is of Gymnasium of Cardinal Building for reference purpose only.