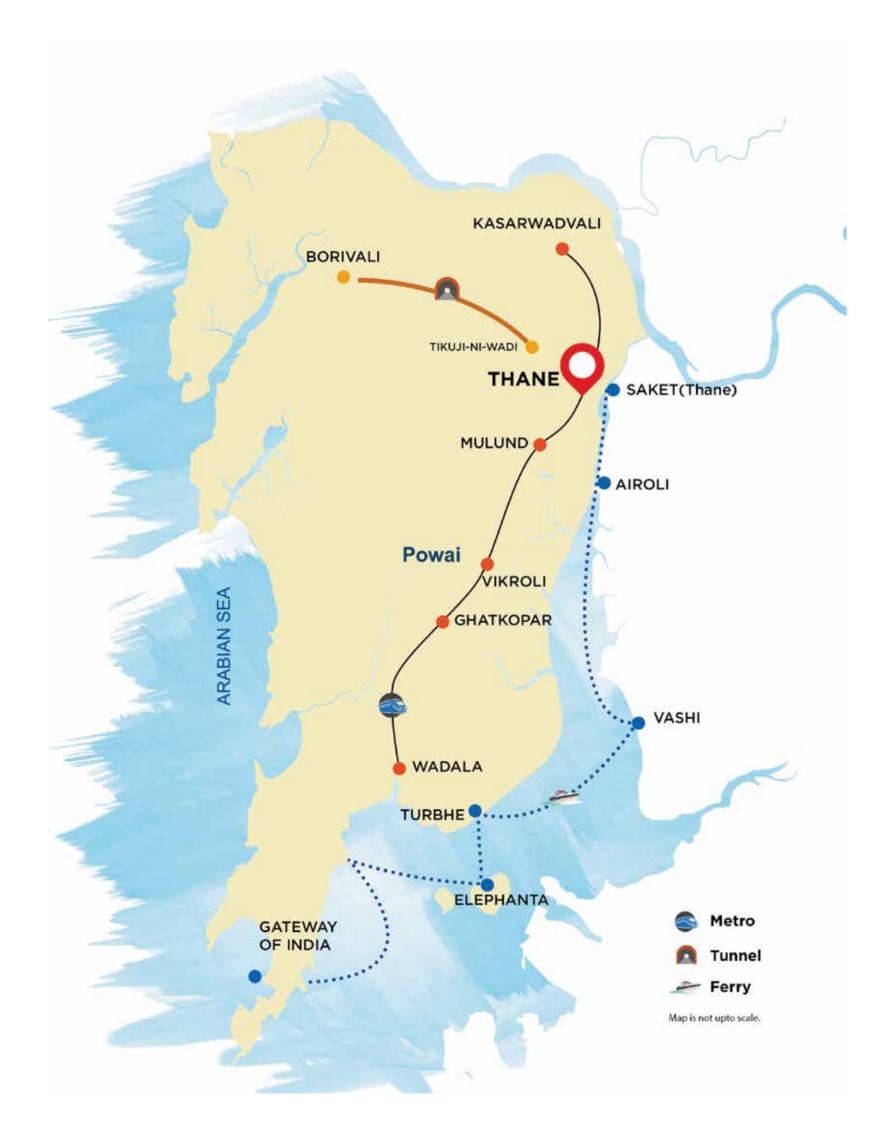

### FUTURE LEAP IN THANE INFRSTRUCTURE

Hiranandani Estate in Thane is built to bring home convenience to the people residing within. The location gets better with a robust infrastructure projected with roadways, railways, metro, tunnels and waterways en route to completion. With decongested traffic and peaceful travelling, Hiranandani Estate is all set to be the next sought after destination.

Metro4 Route- Wadala to Kasarwadvali Tunnel- Borivali to Thane Ferry- Gateway of India to Saket (Thane) The above information is as per the projects proposed by the Government.