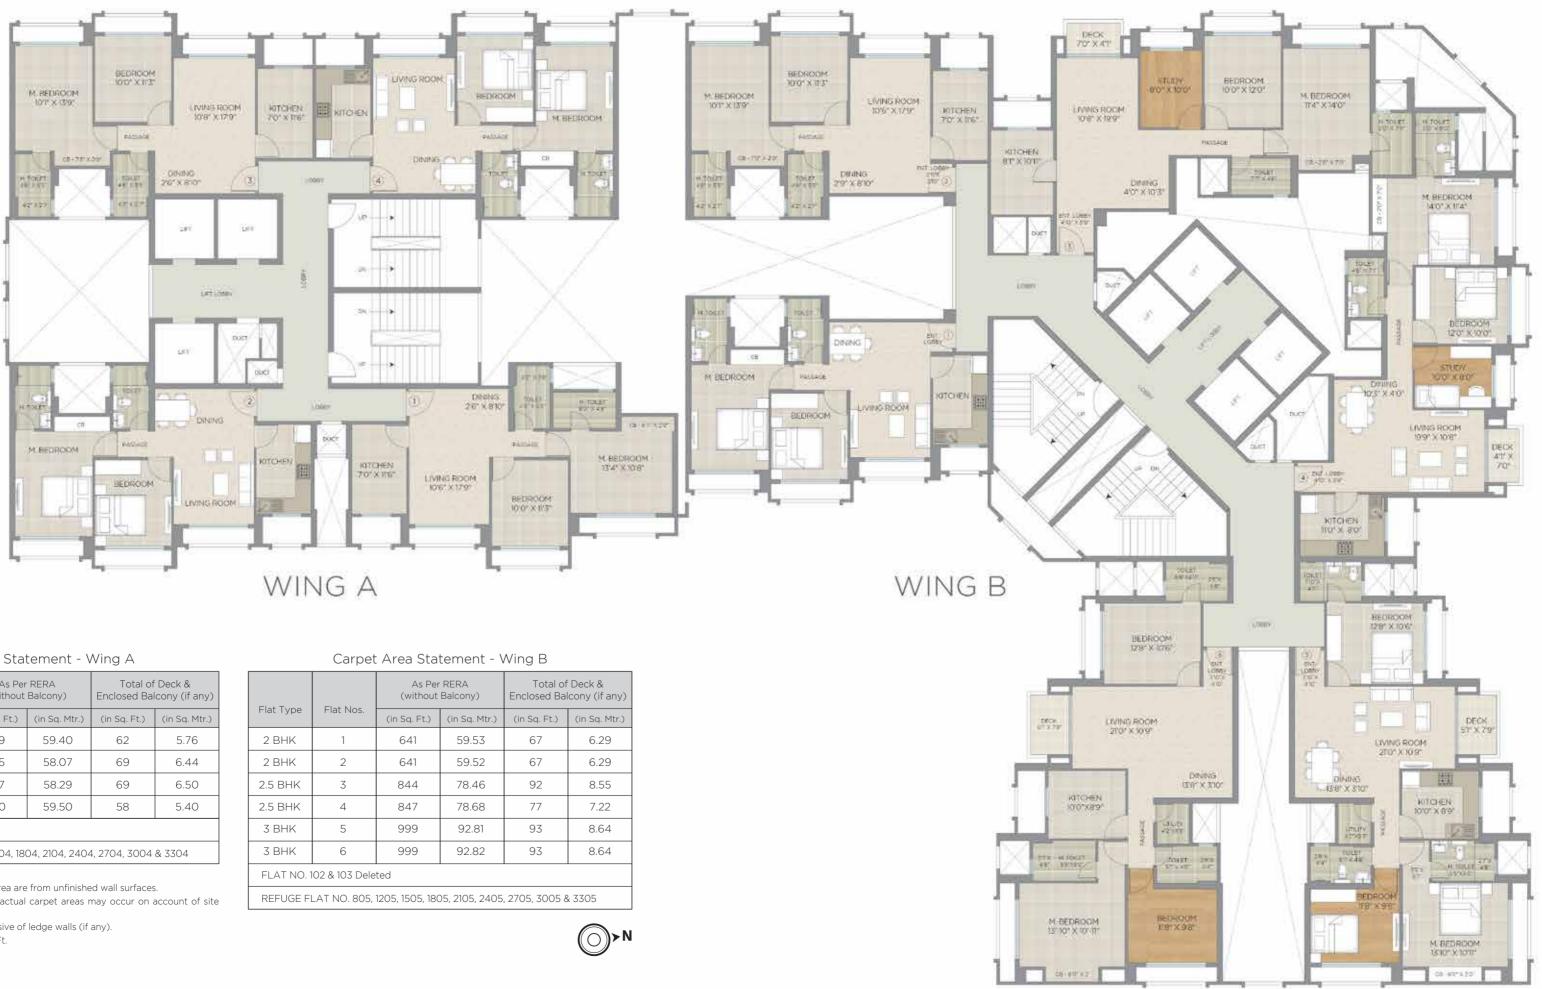

### EAGLERIDGE Typical Floor Plan

#### Carpet Area Statement - Wing A

|                                                                      |           | As Per RERA<br>(without Balcony) |               | Total of Deck &<br>Enclosed Balcony (if any) |               |  |
|----------------------------------------------------------------------|-----------|----------------------------------|---------------|----------------------------------------------|---------------|--|
| Flat Type                                                            | Flat Nos. | (in Sq. Ft.)                     | (in Sq. Mtr.) | (in Sq. Ft.)                                 | (in Sq. Mtr.) |  |
| 2 BHK                                                                | 1         | 639                              | 59.40         | 62                                           | 5.76          |  |
| 2 BHK                                                                | 2         | 625                              | 58.07         | 69                                           | 6.44          |  |
| 2 BHK                                                                | 3         | 627                              | 58.29         | 69                                           | 6.50          |  |
| 2 BHK                                                                | 4         | 640                              | 59.50         | 58                                           | 5.40          |  |
| FLAT NO. 103 & 104 Deleted                                           |           |                                  |               |                                              |               |  |
| REFUGE FLAT NO. 804, 1204, 1504, 1804, 2104, 2404, 2704, 3004 & 3304 |           |                                  |               |                                              |               |  |
|                                                                      |           |                                  |               |                                              |               |  |

|                                                                      |           | As Per RERA<br>(without Balcony) |               | Total of Deck &<br>Enclosed Balcony (if any) |               |  |
|----------------------------------------------------------------------|-----------|----------------------------------|---------------|----------------------------------------------|---------------|--|
| Flat Type                                                            | Flat Nos. | (in Sq. Ft.)                     | (in Sq. Mtr.) | (in Sq. Ft.)                                 | (in Sq. Mtr.) |  |
| 2 BHK                                                                | 1         | 641                              | 59.53         | 67                                           | 6.29          |  |
| 2 BHK                                                                | 2         | 641                              | 59.52         | 67                                           | 6.29          |  |
| 2.5 BHK                                                              | 3         | 844                              | 78.46         | 92                                           | 8.55          |  |
| 2.5 BHK                                                              | 4         | 847                              | 78.68         | 77                                           | 7.22          |  |
| 3 BHK                                                                | 5         | 999                              | 92.81         | 93                                           | 8.64          |  |
| 3 BHK                                                                | 6         | 999                              | 92.82         | 93                                           | 8.64          |  |
| FLAT NO. 102 & 103 Deleted                                           |           |                                  |               |                                              |               |  |
| REFUGE FLAT NO. 805, 1205, 1505, 1805, 2105, 2405, 2705, 3005 & 3305 |           |                                  |               |                                              |               |  |