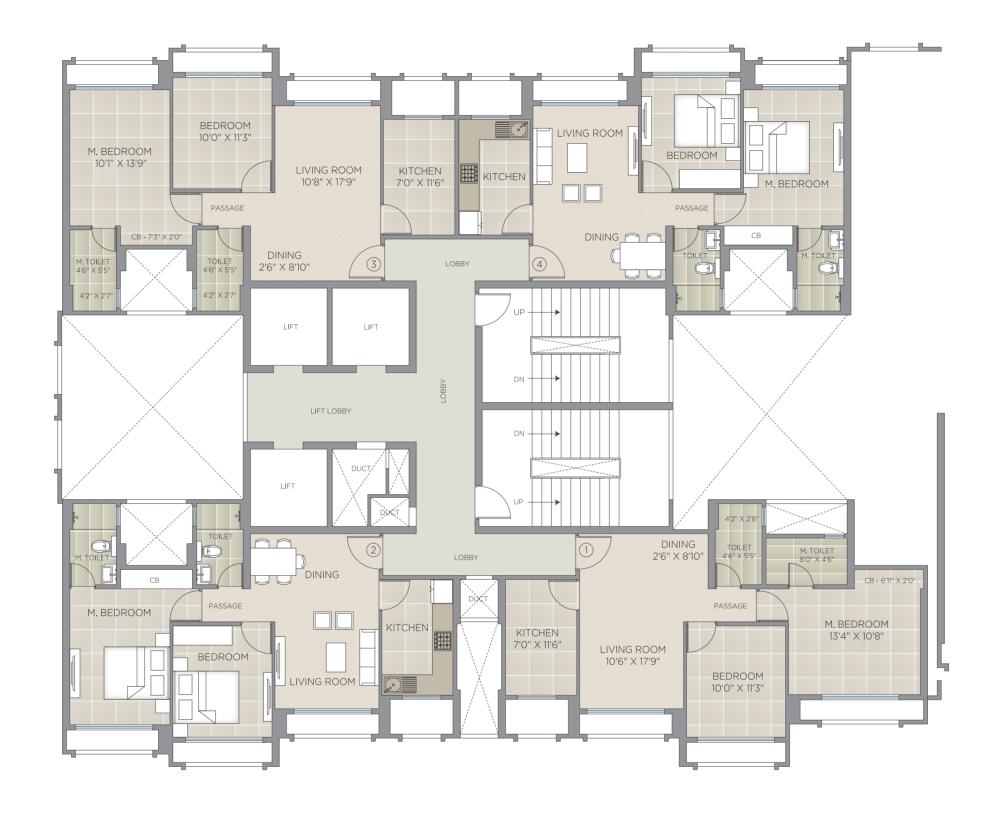

### EAGLERIDGE A Typical Floor Plan

#### Carpet Area Statement

|                                                                      |           | As Per RERA<br>(without Balcony) |               | Total of Deck &<br>Enclosed Balcony (if any) |               |  |
|----------------------------------------------------------------------|-----------|----------------------------------|---------------|----------------------------------------------|---------------|--|
| Flat Type                                                            | Flat Nos. | (in Sq. Ft.)                     | (in Sq. Mtr.) | (in Sq. Ft.)                                 | (in Sq. Mtr.) |  |
| 2 BHK                                                                | 1         | 639                              | 59.40         | 62                                           | 5.76          |  |
| 2 BHK                                                                | 2         | 625                              | 58.07         | 69                                           | 6.44          |  |
| 2 BHK                                                                | 3         | 627                              | 58.29         | 69                                           | 6.50          |  |
| 2 BHK                                                                | 4         | 640                              | 59.50         | 58                                           | 5.40          |  |
| FLAT NO. 103 & 104 Deleted                                           |           |                                  |               |                                              |               |  |
| REFUGE FLAT NO. 804, 1204, 1504, 1804, 2104, 2404, 2704, 3004 & 3304 |           |                                  |               |                                              |               |  |