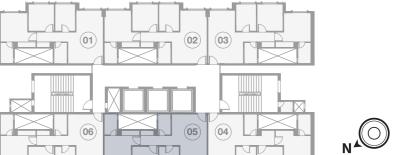

## **ATLANTIS**

2 BHK Apartments

It's been over three decades since the inception of
Hiranandani Gardens, Powai and yet nothing has changed.
The beauty, lush greenery, architectural marvel and residents'
happiness quotient stands tall and grand.

#### ATLANTIS-A 2 BHK | Typical Floor Plan

| Apartment Total Internal Area | 740 Sq. Ft. as per MOFA |
|-------------------------------|-------------------------|
| - <del> </del>                |                         |
| Living / Dining               | 10'-6" X 20'-11"        |
|                               | 3'-3" X 12'-4"          |
| Kitchen                       | 7'-9" X 10'-5"          |
| Toilet                        | 4'-10" X 7'-11"         |
| Bedroom                       | 10'-1" X 10'-7"         |
| M. Bedroom                    | 10'-7" X 11'-5"         |
| Wardrobe                      | 7'-3" X 2'-1"           |
| M. Toilet                     | 4'-10" X 7'-11"         |
| Passage 2                     | 3'-3" X 3'-9"           |
| Passage                       | 12'-4" X 3'-9"          |
| Utility                       | 5'-3" X 2'-1"           |