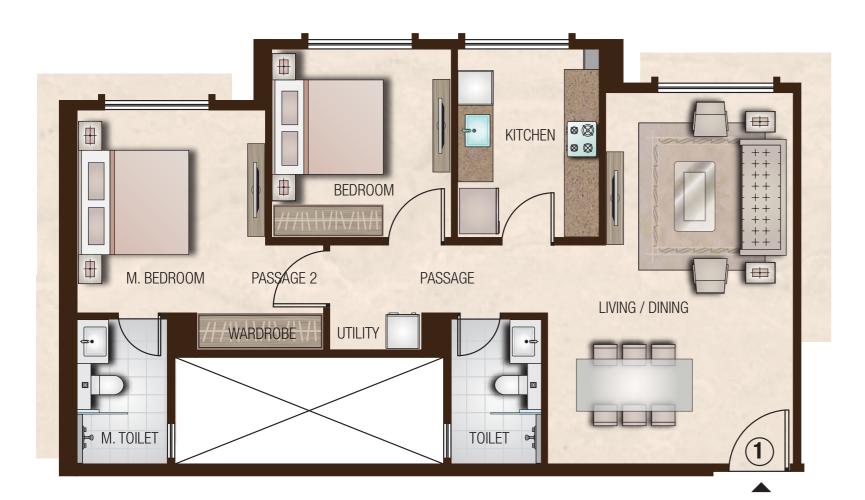

#### ATLANTIS-A 2 BHK | Typical Floor Plan

| Apartment Total Internal Area | 740 Sq. Ft. as per MOFA |
|-------------------------------|-------------------------|
| - <del> </del>                |                         |
| Living / Dining               | 10'-6" X 20'-11"        |
|                               | 3'-3" X 12'-4"          |
| Kitchen                       | 7'-9" X 10'-5"          |
| Toilet                        | 4'-10" X 7'-11"         |
| Bedroom                       | 10'-1" X 10'-7"         |
| M. Bedroom                    | 10'-7" X 11'-5"         |
| Wardrobe                      | 7'-3" X 2'-1"           |
| M. Toilet                     | 4'-10" X 7'-11"         |
| Passage 2                     | 3'-3" X 3'-9"           |
| Passage                       | 12'-4" X 3'-9"          |
| Utility                       | 5'-3" X 2'-1"           |