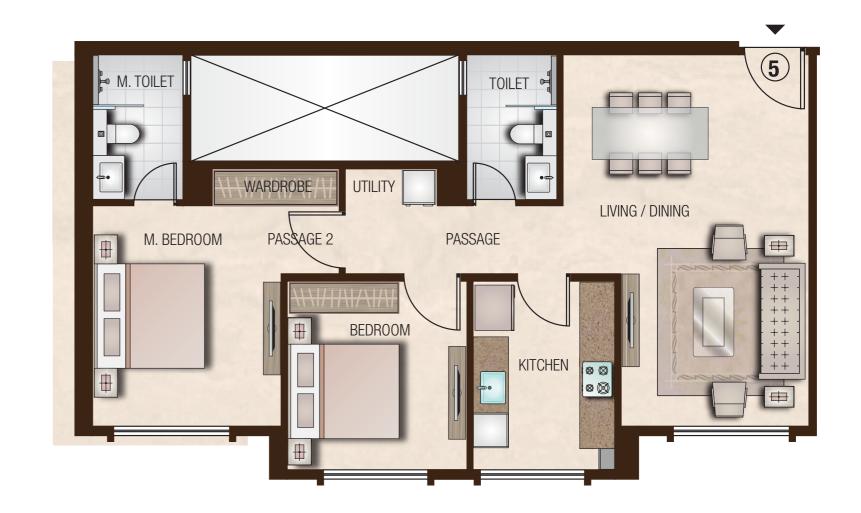

| Apartment Total Internal Area | 750 Sq. Ft. as per MOF |
|-------------------------------|------------------------|
| Living / Dining               | 10'-6" X 20'-11"       |
|                               | 3'-3" X 12'-4"         |
| Kitchen                       | 7'-9" X 10'-5"         |
| Toilet                        | 4'-10" X 7'-11"        |
| Bedroom                       | 10'-1" X 10'-7"        |
| M. Bedroom                    | 10'-7" X 12'-5"        |
| Wardrobe                      | 7'-3" X 2'-1"          |
| M. Toilet                     | 4'-10" X 7'-11"        |
| Passage 2                     | 3'-3" X 3'-9"          |
| Passage                       | 12'-4" X 3'-9"         |
| Utility                       | 5'-1" X 2'-1"          |