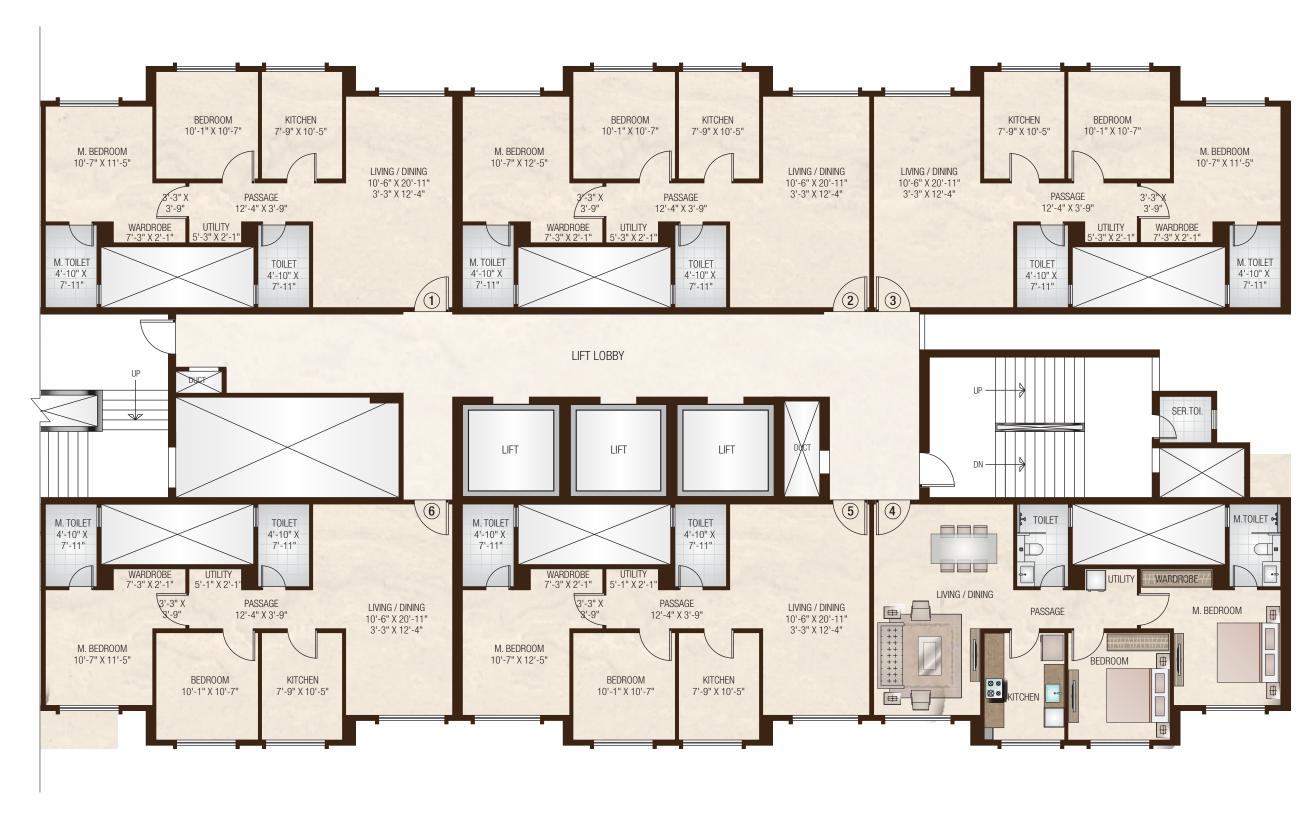

| Apartment Total Internal Area | 750 Sq. Ft. as per MOF |
|-------------------------------|------------------------|
| Living / Dining               | 10'-6" X 20'-11"       |
|                               | 3'-3" X 12'-4"         |
| Kitchen                       | 7'-9" X 10'-5"         |
| Toilet                        | 4'-10" X 7'-11"        |
| Bedroom                       | 10'-1" X 10'-7"        |
| M. Bedroom                    | 10'-7" X 12'-5"        |
| Wardrobe                      | 7'-3" X 2'-1"          |
| M. Toilet                     | 4'-10" X 7'-11"        |
| Passage 2                     | 3'-3" X 3'-9"          |
| Passage                       | 12'-4" X 3'-9"         |
| Utility                       | 5'-1" X 2'-1"          |

- All internal dimensions for carpet area are from unfinished wall surfaces.
- Minor variations up to (+/-) 3% in actual carpet areas may occur on account of site conditions/columns/finishes etc.
- In toilets, the carpet areas are inclusive of ledge walls (if any).
- Conversion: 1 Sq. Mtr. = 10.764 Sq. Ft.