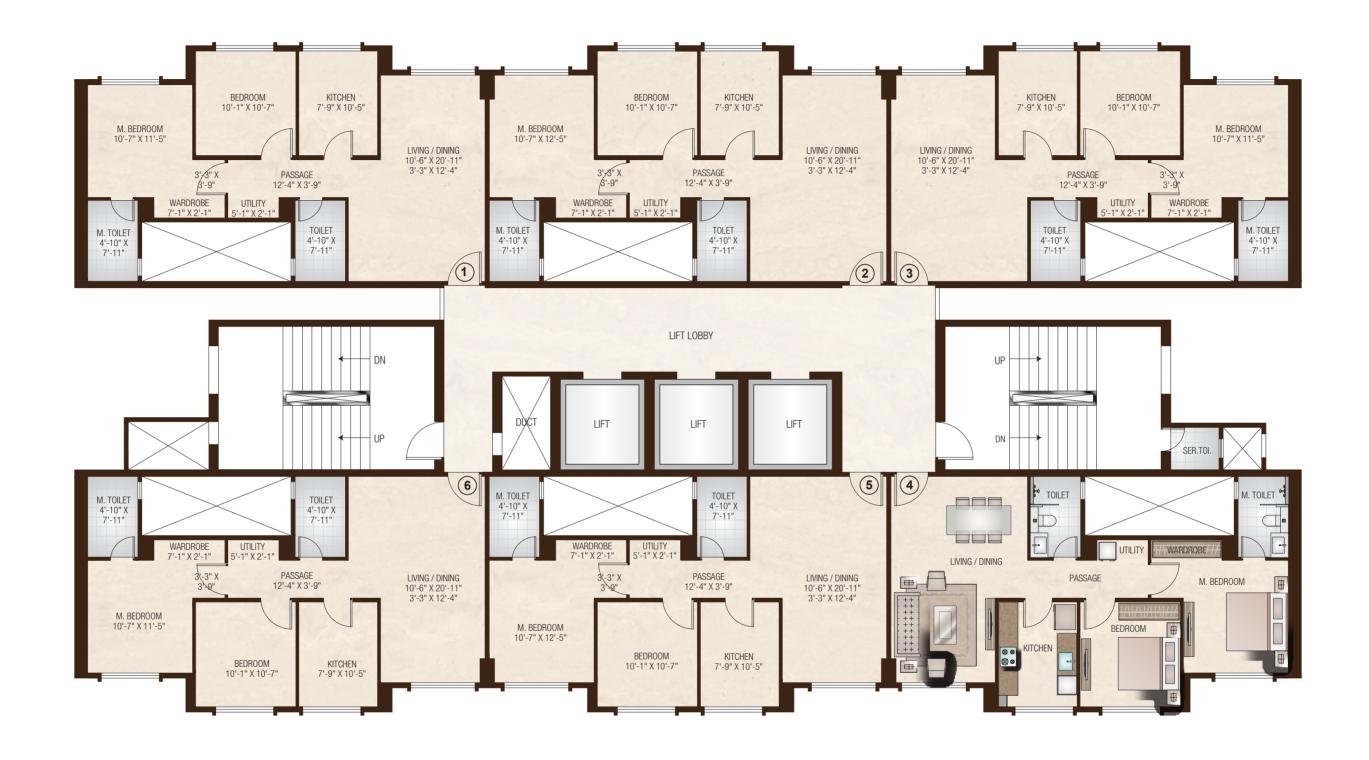

#### ATLANTIS-A 2 BHK | Typical Floor Plan

| Apartment Total Internal Area | 740 Sq. Ft. as per MOFA |
|-------------------------------|-------------------------|
| - <del> </del>                |                         |
| Living / Dining               | 10'-6" X 20'-11"        |
|                               | 3'-3" X 12'-4"          |
| Kitchen                       | 7'-9" X 10'-5"          |
| Toilet                        | 4'-10" X 7'-11"         |
| Bedroom                       | 10'-1" X 10'-7"         |
| M. Bedroom                    | 10'-7" X 11'-5"         |
| Wardrobe                      | 7'-3" X 2'-1"           |
| M. Toilet                     | 4'-10" X 7'-11"         |
| Passage 2                     | 3'-3" X 3'-9"           |
| Passage                       | 12'-4" X 3'-9"          |
| Utility                       | 5'-3" X 2'-1"           |

| Apartment Total Internal Area | 750 Sq. Ft. as per MOF |
|-------------------------------|------------------------|
| Living / Dining               | 10'-6" X 20'-11"       |
|                               | 3'-3" X 12'-4"         |
| Kitchen                       | 7'-9" X 10'-5"         |
| Toilet                        | 4'-10" X 7'-11"        |
| Bedroom                       | 10'-1" X 10'-7"        |
| M. Bedroom                    | 10'-7" X 12'-5"        |
| Wardrobe                      | 7'-3" X 2'-1"          |
| M. Toilet                     | 4'-10" X 7'-11"        |
| Passage 2                     | 3'-3" X 3'-9"          |
| Passage                       | 12'-4" X 3'-9"         |
| Utility                       | 5'-1" X 2'-1"          |