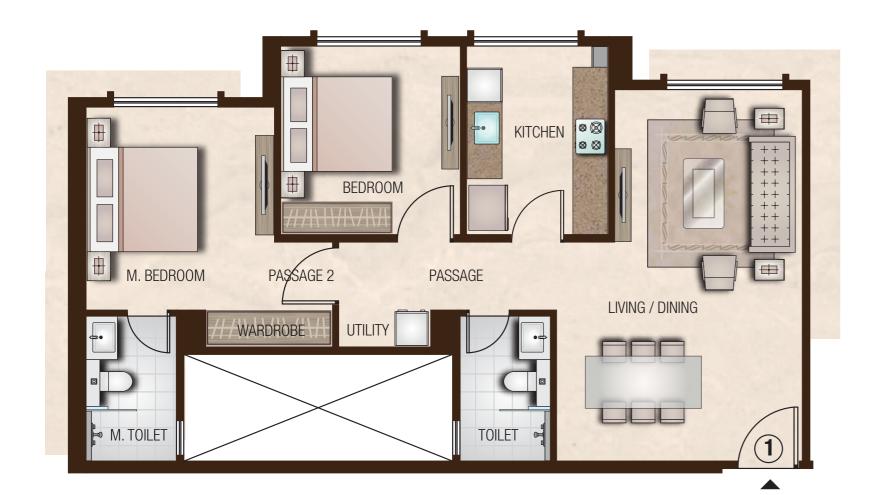

#### ATLANTIS-A 2 BHK | Typical Floor Plan

| Apartment Total Internal Area | 740 Sq. Ft. as per MOFA |
|-------------------------------|-------------------------|
| - <del> </del>                |                         |
| Living / Dining               | 10'-6" X 20'-11"        |
|                               | 3'-3" X 12'-4"          |
| Kitchen                       | 7'-9" X 10'-5"          |
| Toilet                        | 4'-10" X 7'-11"         |
| Bedroom                       | 10'-1" X 10'-7"         |
| M. Bedroom                    | 10'-7" X 11'-5"         |
| Wardrobe                      | 7'-3" X 2'-1"           |
| M. Toilet                     | 4'-10" X 7'-11"         |
| Passage 2                     | 3'-3" X 3'-9"           |
| Passage                       | 12'-4" X 3'-9"          |
| Utility                       | 5'-3" X 2'-1"           |