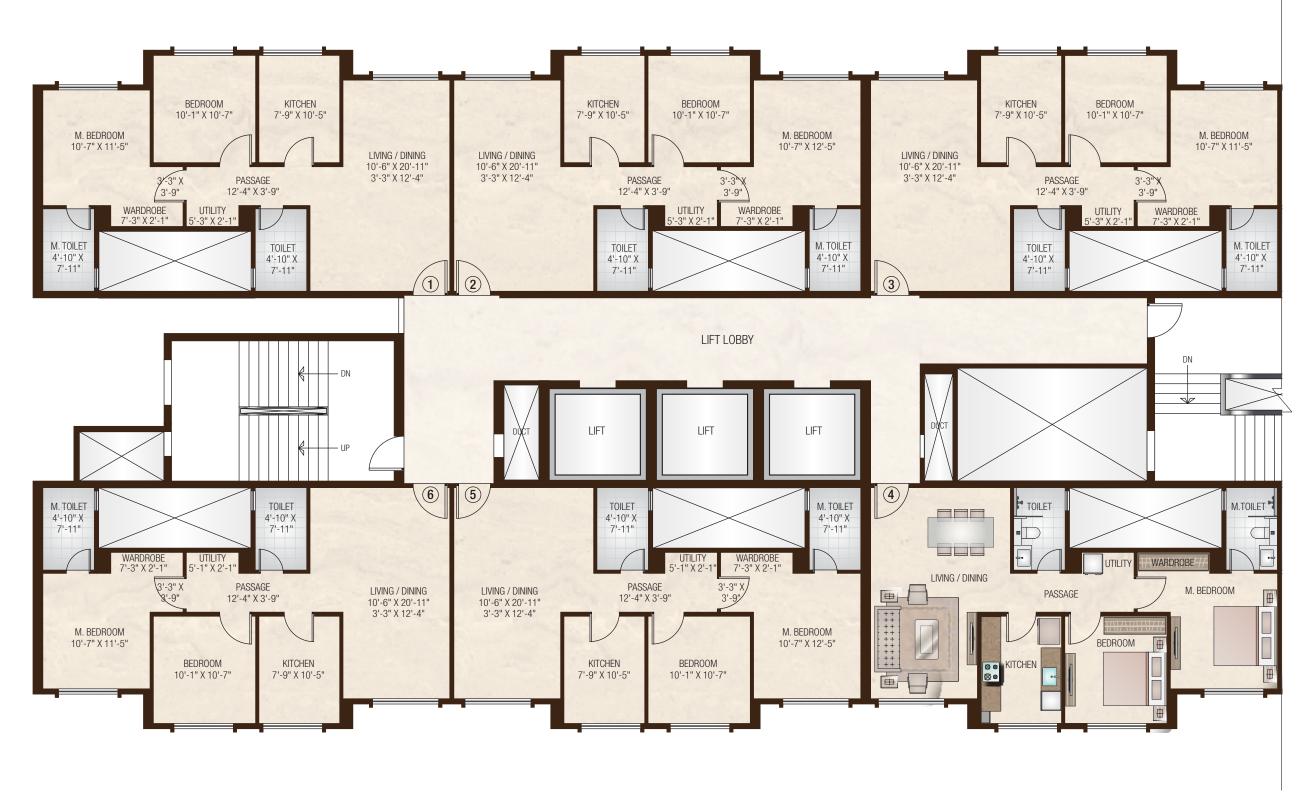

#### ATLANTIS-A 2 BHK | Typical Floor Plan

| Apartment Total Internal Area | 740 Sq. Ft. as per MOFA |
|-------------------------------|-------------------------|
| - <del> </del>                |                         |
| Living / Dining               | 10'-6" X 20'-11"        |
|                               | 3'-3" X 12'-4"          |
| Kitchen                       | 7'-9" X 10'-5"          |
| Toilet                        | 4'-10" X 7'-11"         |
| Bedroom                       | 10'-1" X 10'-7"         |
| M. Bedroom                    | 10'-7" X 11'-5"         |
| Wardrobe                      | 7'-3" X 2'-1"           |
| M. Toilet                     | 4'-10" X 7'-11"         |
| Passage 2                     | 3'-3" X 3'-9"           |
| Passage                       | 12'-4" X 3'-9"          |
| Utility                       | 5'-3" X 2'-1"           |

- All internal dimensions for carpet area are from unfinished wall surfaces. Minor variations up to (+/-) 3% in actual carpet areas may occur on account of site conditions/columns/finishes etc.
- In toilets, the carpet areas are inclusive of ledge walls (if any).
- Conversion: 1 Sq. Mtr. = 10.764 Sq. Ft.