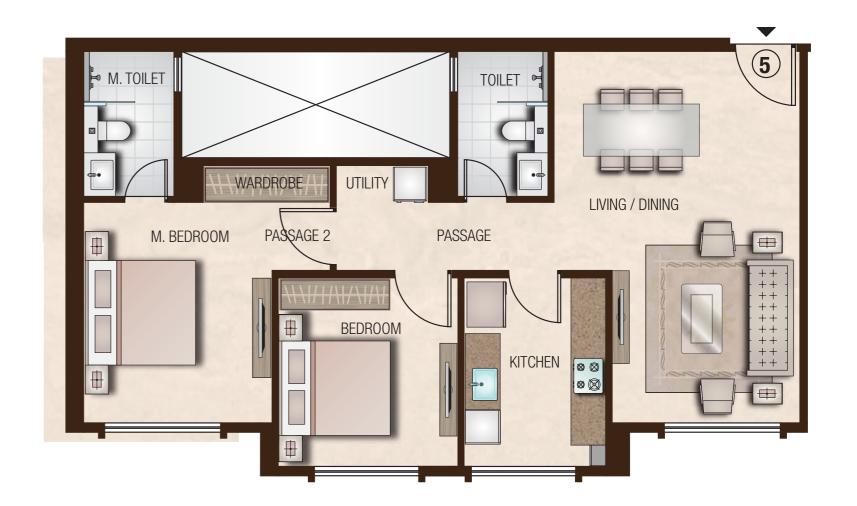

| Apartment Total Internal Area | 750 Sq. Ft. as per MOF |
|-------------------------------|------------------------|
| Living / Dining               | 10'-6" X 20'-11"       |
|                               | 3'-3" X 12'-4"         |
| Kitchen                       | 7'-9" X 10'-5"         |
| Toilet                        | 4'-10" X 7'-11"        |
| Bedroom                       | 10'-1" X 10'-7"        |
| M. Bedroom                    | 10'-7" X 12'-5"        |
| Wardrobe                      | 7'-3" X 2'-1"          |
| M. Toilet                     | 4'-10" X 7'-11"        |
| Passage 2                     | 3'-3" X 3'-9"          |
| Passage                       | 12'-4" X 3'-9"         |
| Utility                       | 5'-1" X 2'-1"          |

| Apartment Total Internal Area | 750 Sq. Ft. as per MOFA |
|-------------------------------|-------------------------|
| Living / Dining               | 10'-6" X 20'-11"        |
|                               | 3'-3" X 12'-4"          |
| Kitchen                       | 7'-9" X 10'-5"          |
| Toilet                        | 4'-10" X 7'-11"         |
| Bedroom                       | 10'-1" X 10'-7"         |
| M. Bedroom                    | 10'-7" X 12'-5"         |
| Wardrobe                      | 7'-1" X 2'-1"           |
| M. Toilet                     | 4'-10" X 7'-11"         |
| Passage 2                     | 3'-3" X 3'-9"           |
| Passage                       | 12'-4" X 3'-9"          |
| Utility                       | 5'-1" X 2'-1"           |