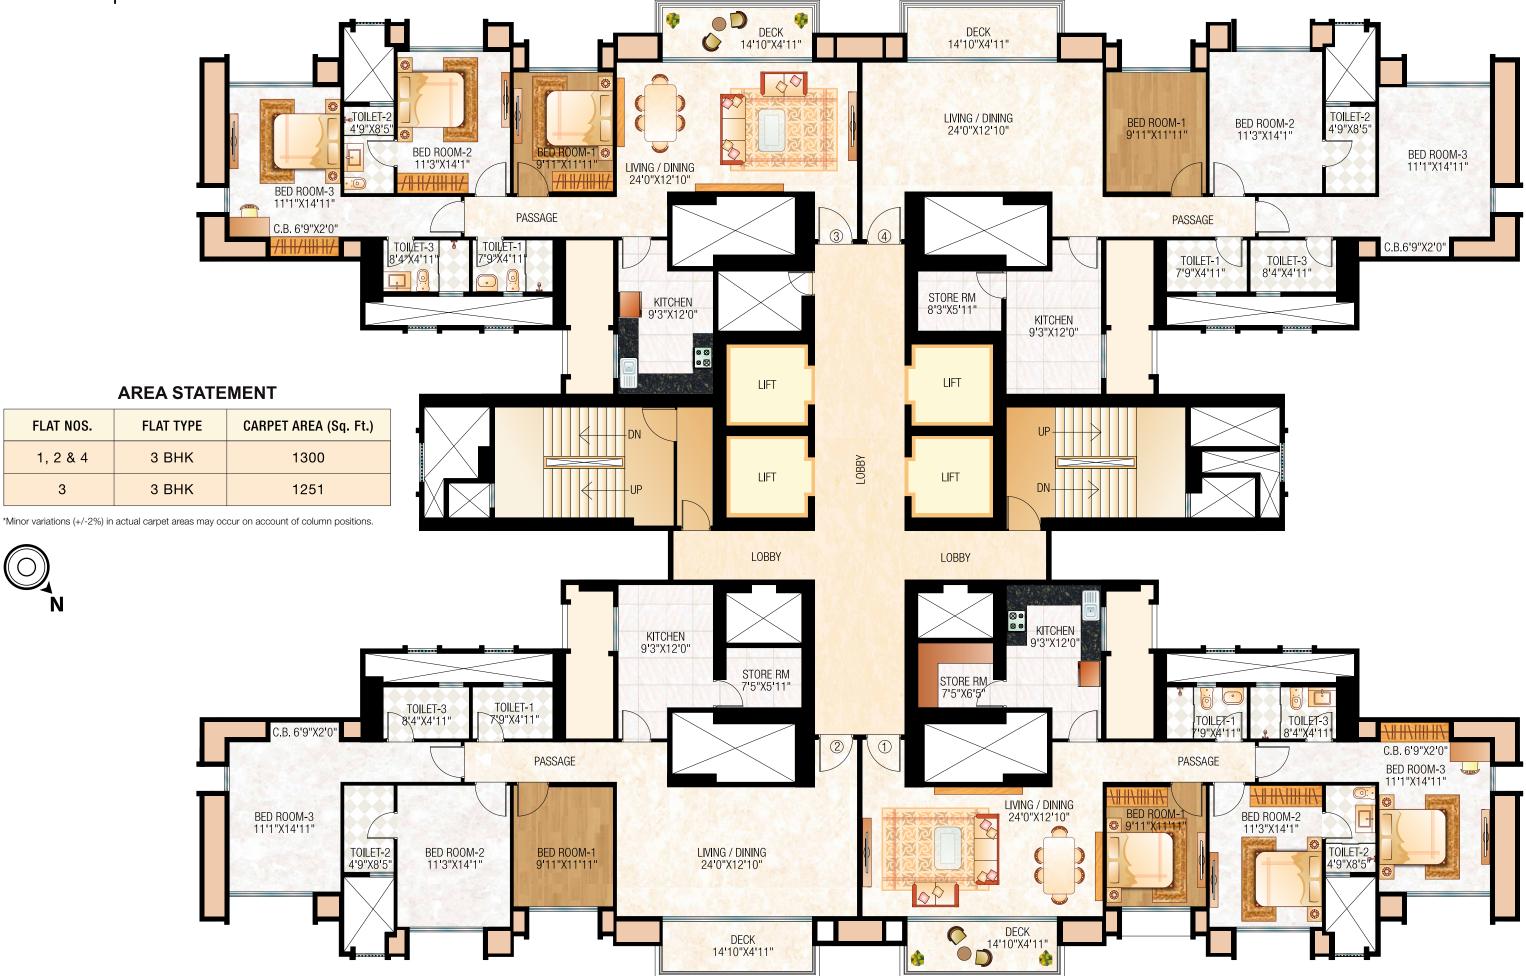

## Planned to perfection

### Typical Floor Plan Phillipa

FLAT NOS.

1,2&4

3

Ň

 $\bigcirc$ 